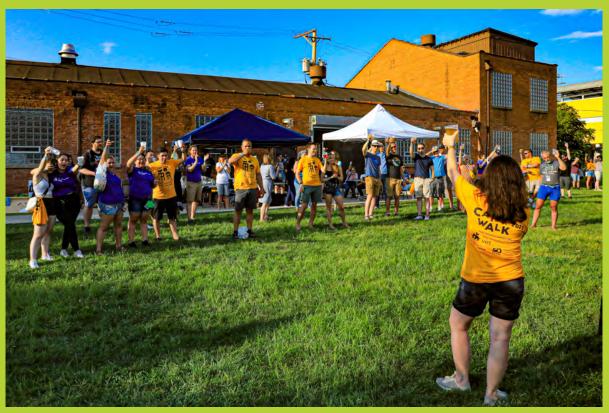

#### CAT WALK, SATURDAY, AUGUST 13

## A summer-festival, cat-inspired pub crawl

Cat Walk grows beyond its beer roots! Our historically sold-out event returns and brings animal lovers of all kinds together for a community celebration at partner bars and restaurants in Ravenswood and Andersonville. Featuring live music, drink specials, and Tree House activations throughout the community, our summer festival is set to break records in 2022.